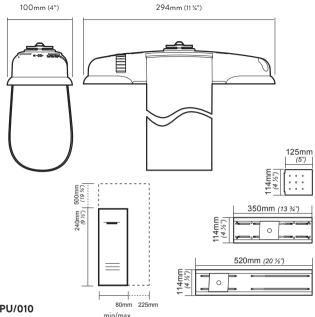

CPU dimensions

Data sheets are available for more detailed product information. Please contact your Account Manager on +44(0)207 940 4266.