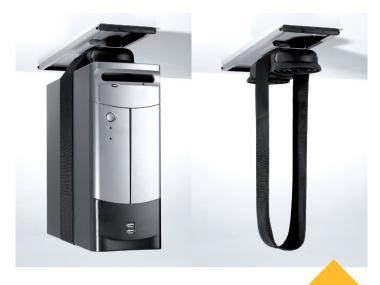

- With a minimalist black strap, Loop integrates seamlessly with the desk
- Minimum materials used provides lightweight solution for shipping and storage
- Easy to install, CPU is supported by webbing which is easily tightened by a ratchet mechanism
- Fully adjustable see reverse for sizes

EASY TO
INSTALL AND
ADJUST, PROVIDES
SIMPLE AND
EFFECTIVE CPU
STORAGE

## CODE CPU/010

Adjustable CPU cradle