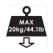

- With a minimalist black strap, Loop integrates seamlessly with the desk
- Minimum materials used provides lightweight solution for shipping and storage
- Easy to install, CPU is supported by webbing which is easily tightened by a ratchet mechanism
- Fully adjustable see reverse for sizes

## TECHNICAL INFORMATION

- Net product weight 0.9kg
- Lifetime warranty

|         | Total Material<br>Weight (g) | Material Type<br>Recycled<br>Content (%) | % PIR of Total<br>Weight | % PCR of Total<br>Weight | % of Total<br>Product<br>Recyclable |
|---------|------------------------------|------------------------------------------|--------------------------|--------------------------|-------------------------------------|
| Plastic | 541                          | -                                        | -                        | -                        | 60                                  |
| Steel   | 359                          | 13                                       | 1                        | 4                        | 40                                  |
| Total   | 899                          | 5                                        | 1                        | 4                        | 100                                 |