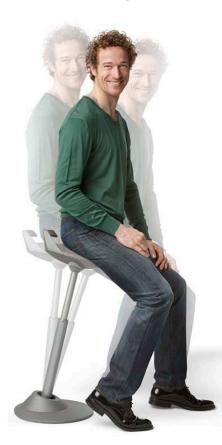

# muvman Stand or Sit? Both!

1) muvzone - the multidimensional movement element in the baseplate: Provides maximum sideways movement, extends your reach and ensures an optimum sitting posture with respect to the working surface.

**2) Tilted spring strut:** Relieves the intervertebral discs and encourages an upright posture with respect to the working surface.

3) Convex seat with flexible front edge: The shape of the seat encourages an upright posture and the flexzone prevents pressure points at seat edges.

4) Sturdy baseplate: Extremely stable with no danger of toppling.

5) Carrying handle: Practical handle for carrying the muvman to wherever it is needed.

# Many advantages. Simply good.

- Acts against rigid standing and sitting
- Improves posture
- Extends reach
- Relieves and strengthens the back
- Strengthens and exercises muscles
- Stimulates blood circulation and lymph flow
- Supports blood circulation and supply of oxygen