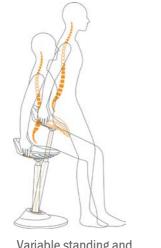

# Many advantages. Simply good.

- Acts against rigid standing and sitting
- Improves posture
- Extends reach
- Relieves and strengthens the back
- Strengthens and exercises muscles
- Stimulates blood circulation and lymph flow
- Supports blood circulation and supply of oxygen

dot design award

Variable standing and sitting with the **muvman** 