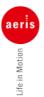

# muvman Stand or Sit? Both!

1) muvzone - the multidimensional movement element in the baseplate: Provides maximum sideways movement, extends your reach and ensures an optimum sitting posture with respect to the working surface.

**2) Tilted spring strut:** Relieves the intervertebral discs and encourages an upright posture with respect to the working surface.

3) Convex seat with flexible front edge: The shape of the seat encourages an upright posture and the flexzone prevents pressure points at seat edges.

4) Sturdy baseplate: Extremely stable with no danger of toppling.

5) Carrying handle: Practical handle for carrying the muvman to wherever it is needed.

### **Setting options**

 Seat height (gas spring) Height adjustment range: 51cm – 84cm (HIGH version: 60cm – 93cm)