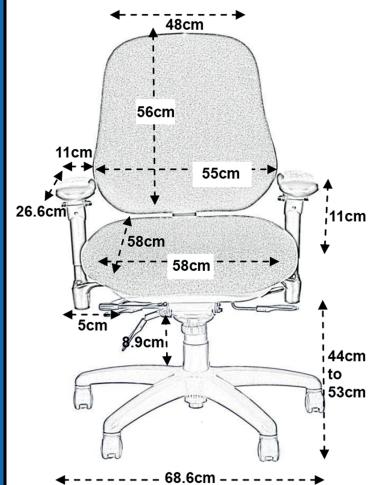

## **BODYBILT** J2509

| Standard features                                                           |                        |  |  |  |
|-----------------------------------------------------------------------------|------------------------|--|--|--|
| Armrest angle adjustment                                                    | 360° range             |  |  |  |
| Armrest height adjustment                                                   | 11cm range             |  |  |  |
| Armrest width adjustment                                                    | 5cm range              |  |  |  |
| Backrest angle adjustment                                                   | 15° range              |  |  |  |
| Backrest height                                                             | 56cm                   |  |  |  |
| Backrest height adjustment                                                  | 8.9cm range            |  |  |  |
| Backrest width                                                              | 55cm (48cm at top)     |  |  |  |
| Seat height                                                                 | 44 – 53cm              |  |  |  |
| Seat height adjustment                                                      | 8.9cm range            |  |  |  |
| Seat width                                                                  | 58cm                   |  |  |  |
| Seat depth                                                                  | 58cm                   |  |  |  |
| Seat depth adjuster (seat slider)                                           | 5cm range              |  |  |  |
| Seat tilt adjustment                                                        | 10° range              |  |  |  |
| Tilt limiter                                                                | (6° range) 360°        |  |  |  |
| Forward tilt                                                                | 5° range plus          |  |  |  |
| Weight limit                                                                | 136kg / 21.4st / 300lb |  |  |  |
| Carpet castors                                                              |                        |  |  |  |
| J-style adjustment mechanism (seat pivots from the centre of the mechanism) |                        |  |  |  |
| Swivel 68cm five-star base                                                  |                        |  |  |  |
| Tilt adjustment lever                                                       |                        |  |  |  |
| Tilt tension control                                                        |                        |  |  |  |