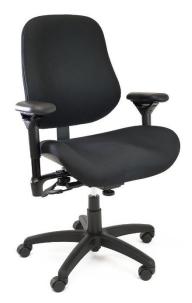

## BodyBilt<sup>®</sup> J2504/J3504

Specially designed for the big and tall, the Bodybilt J2504/J3504 is a heavy seating solution that provides optimal comfort and proper ergonomic posture support for workers up to 35 stones (222kg).

- Contoured broad seat for even weight distribution and relaxation for leg muscles.
- Reinforced seat structure that is 22% larger than average to accommodate workers above the average weight.
- Contoured backrest to support the S curvature of the spine.
- Fully adjustable armrests to support the arms whilst working.
- Adjustable seat height, seat angle, backrest angle, seat slider.
- Adjustable seat tilt and tilt tension control.
- Air Lumbar Pump<sup>®</sup> to optimise support on lower back support to alleviate discomfort associated with stretched ligaments, muscle fatigues and pinched disc.
- J3504 comes with dual pivot headrest.