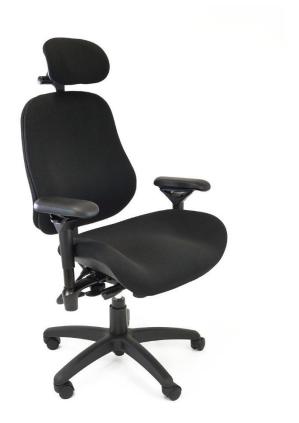

## BodyBilt<sup>®</sup> J2504/J3504

Specially designed for the big and tall, the Bodybilt J2504/J3504 is a heavy seating solution that provides optimal comfort and proper ergonomic posture support for workers up to 35 stones (222kg).

- Contoured broad seat for even weight distribution and relaxation for leg muscles.
- Reinforced seat structure that is 22% larger than average to accommodate workers above the average weight.
- Contoured backrest to support the S curvature of the spine.
- Fully adjustable armrests to support the arms whilst working.
- Adjustable seat height, seat angle, backrest angle, seat slider.
- Adjustable seat tilt and tilt tension control.
- Air Lumbar Pump<sup>®</sup> to optimise support on lower back support to alleviate discomfort associated with stretched ligaments, muscle fatigues and pinched disc.
- J3504 comes with dual pivot headrest.