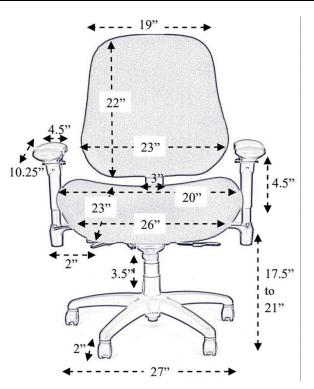

| SPECIFICATION                                    |                                  |  |  |  |  |
|--------------------------------------------------|----------------------------------|--|--|--|--|
| Armrest angle adjustment                         | 360° range                       |  |  |  |  |
| Armrest height adjustment                        | 11.4cm range                     |  |  |  |  |
| Armrest width adjustment                         | 5cm range                        |  |  |  |  |
| Neck rest height & depth adjustment (J3504 only) | 9cm range                        |  |  |  |  |
| Backrest angle adjustment                        | 15° range                        |  |  |  |  |
| Backrest dimension                               | (W) 54cm x (H) 56cm (10cm range) |  |  |  |  |
| Seat width                                       | 66cm                             |  |  |  |  |
| Seat height                                      | 44 – 53cm                        |  |  |  |  |
| Seat depth                                       | 53cm (6.35cm range)              |  |  |  |  |
| Seat tilt                                        | -10° range +5° range             |  |  |  |  |
| Weight limit                                     | 226kg / 36 st / 500lbs           |  |  |  |  |