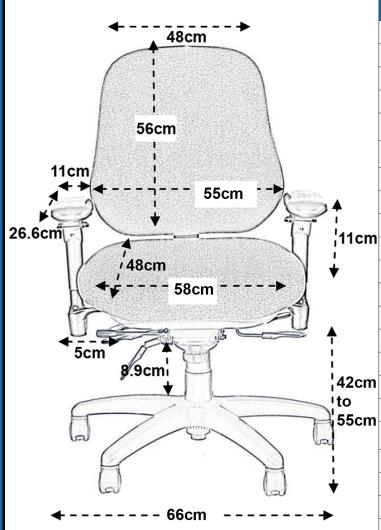

## BODYBILT J2502

| Standard features                                                           |                        |  |  |  |
|-----------------------------------------------------------------------------|------------------------|--|--|--|
| Armrest angle adjustment                                                    | 360° range             |  |  |  |
| Armrest height adjustment                                                   | 11cm range             |  |  |  |
| Armrest width adjustment                                                    | 5cm range              |  |  |  |
| Backrest angle adjustment                                                   | 15° range              |  |  |  |
| Backrest height                                                             | 56cm                   |  |  |  |
| Backrest height adjustment                                                  | 8.9cm range            |  |  |  |
| Backrest width                                                              | 55cm                   |  |  |  |
| Seat height                                                                 | 42 – 55cm              |  |  |  |
| Seat height adjustment                                                      | 8.9cm range            |  |  |  |
| Seat width                                                                  | 58cm                   |  |  |  |
| Seat depth                                                                  | 48cm                   |  |  |  |
| Seat depth adjuster (seat slider)                                           | 5cm range              |  |  |  |
| Seat tilt adjustment                                                        | 11° range              |  |  |  |
| Tilt limiter                                                                | (6° range) 360°        |  |  |  |
| Forward tilt                                                                | 5° range plus          |  |  |  |
| Weight limit                                                                | 136kg / 21.4st / 300lb |  |  |  |
| Carpet castors                                                              |                        |  |  |  |
| J-style adjustment mechanism (seat pivots from the centre of the mechanism) |                        |  |  |  |
| Inflatable Air Lumbar®                                                      |                        |  |  |  |
| Swivel 66cm five-star base                                                  |                        |  |  |  |
| Tilt adjustment lever                                                       |                        |  |  |  |
| Tilt tension control                                                        |                        |  |  |  |