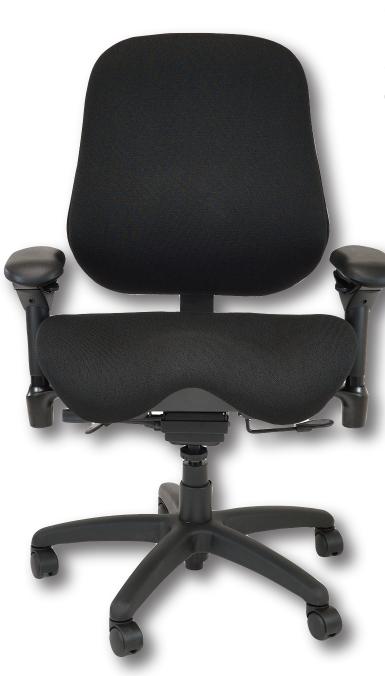

## BODYBILT J2502

The BodyBilt J2502 Task Chair is designed for users who sit for long intervals at a time to optimise their comfort and work efficiency.

- Unique 10-point posiure control allows careful attenuation of comfort level.
- High backrest to provide support for the upper back, shoulders and neck.
- Deep contoured seat pan for optimal support in forward tilt position.
- Memory foam in seat and backrest for alleviating strain on soft tissue, cartilage and joints.
- Adjustable seat height and seat slid depth adjustment.
- · Seat tilt and tension control.
- Adjustable armrests with height, width and angle adjustments.
- Adjustable backrest with height, depth and angle adjustments.
- Air Lumbar Pump® to adjust support on lower back support to alleviate discomfort associated with ligaments, muscle fatigues and pinched disc.