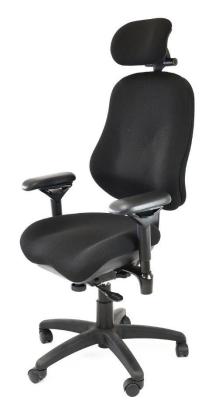

## back2

The BodyBilt J2407 and J3407 provide exceptional comfort, ideal for users with a more compact body-frame and weight of up to 21.4 stones (136kg).

- Moderately contoured broad seat for even weight distribution and encouraging good posture.
- Contoured and compact backrest to support the natural shape of the spine.
- J-mechanism allows for knee-tilt rocking motion.
- Fully adjustable armrests to adapt height, width and angle.
- Adjustable seat height, seat angle, seat slide, seat tilt and tilt tension control.
- Adjustable backrest height and angle.
- Air Lumbar Pump<sup>®</sup> to adjust support of lower back support to alleviate discomfort associated with stretched ligaments, muscle fatigues and pinched disc.
- J3407 comes with dual pivot headrest.