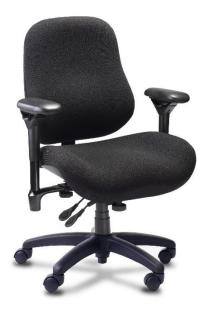

## back2

The BodyBilt J2407 and J3407 provide exceptional comfort, ideal for users with a more compact body-frame and weight of up to 21.4 stones (136kg).

- Moderately contoured broad seat for even weight distribution and encouraging good posture.
- Contoured and compact backrest to support the natural shape of the spine.
- J-mechanism allows for knee-tilt rocking motion.
- Fully adjustable armrests to adapt height, width and angle.
- Adjustable seat height, seat angle, seat slide, seat tilt and tilt tension control.
- Adjustable backrest height and angle.
- Air Lumbar Pump<sup>®</sup> to adjust support of lower back support to alleviate discomfort associated with stretched ligaments, muscle fatigues and pinched disc.
- J3407 comes with dual pivot headrest.