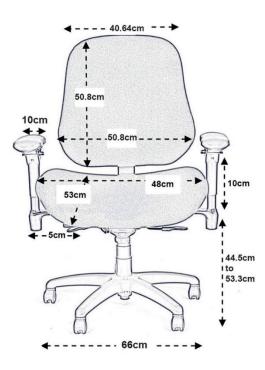

| SPECIFICATION                                   |                                  |  |  |  |  |
|-------------------------------------------------|----------------------------------|--|--|--|--|
| Armrest angle adjustment                        | 360° range                       |  |  |  |  |
| Armrest height adjustment                       | 10cm range                       |  |  |  |  |
| Armrest width adjustment                        | 10cm range                       |  |  |  |  |
| Neckrest height & depth adjustment (J3407 only) | 9cm range                        |  |  |  |  |
| Backrest angle adjustment                       | 15° range                        |  |  |  |  |
| Backrest dimension                              | (W) 51cm x (H) 51cm (10cm range) |  |  |  |  |
| Seat width                                      | 48cm                             |  |  |  |  |
| Seat height                                     | 44 – 53cm                        |  |  |  |  |
| Seat depth                                      | 53cm (5cm range)                 |  |  |  |  |
| Seat tilt                                       | -6° range +5° range              |  |  |  |  |
| Weight limit                                    | 136kg / 21.4 st / 300lbs         |  |  |  |  |